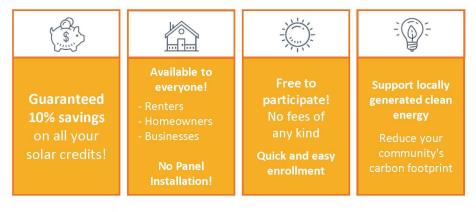

# Save on National Grid Bills with Community Solar!

Solar Simplified is driving accessibility, transparency and mainstream adoption of Community Solar. We connect New Yorkers, like you, to local solar farms to <u>save money on their monthly utility bills</u>.

#### Community Solar is a guaranteed savings program!

**Exclusively** for the Liverpool and greater Syracuse community! **\$50 gift card**\* for enrollment and \$50 gift card for every referral to you and your referral. Use code CHAMBER22 to receive your gift.

#### Visit <u>www.SolarSimplified.com/enroll</u> today to fill out a quick and easy enrollment form or contact our customer support team with any questions.

\*Must be new to Solar Simplified and in an eligible market to qualify. Subject to Solar Simplified Terms and Conditions.